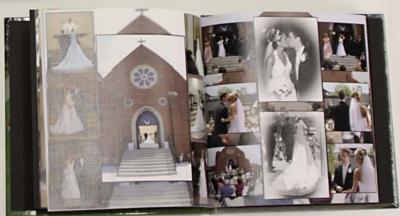

## WEDDING ALBUMS Romanco Standard

For the Photographer who wants to spend their valuable time photographing and promoting their business, not sitting at the computer for hours or days designing Wedding Albums, we offer 2 solutions.

## WEDDING ALBUMS Romanco Custom

The *Infinia*, *Empire & Empire Pro* are CUSTOM panoramic, flush mount albums made to highlight your creations. Each album is handcrafted to meet your specific needs for your clients. With different colors and sizes, these albums will artfully showcase your work and increase your studio sales.

### **Romanco Custom**

Below are the sizes and prices of the Romanco Custom Style Albums.

NOTE: If duplicate albums are ordered there is no design charge on the add'l albums!!

NOTE: Prices in table below are for panorama size spreads.