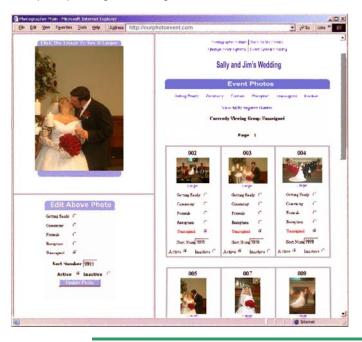

#### OurPhotoEvent.com has all the advanced features packed into the user interface. But, is still simple and easy to use.

Some features include:

#### **Event Page**

- Event info and photographer information.
- Variable Sized Thumbnails. Your clients can choose from 4 different sized thumbnails for viewing.
- Easy Page & Category Navigation, Jump from page to page or category to category with a single mouse click.

#### **Enlargement Window**

- Watermark and image protection to guard against illegal reproduction.
- Navigation buttons for fast large image viewing.
- Selectable image toning color, black & white or
- Multiple pricing options photographers can set standard or package prices for any event.

#### **Shopping Cart**

- Secure socket layer 128-byte encryption security.
- Shopping cart displays file numbers and thumbnails of purchased images (including toning) along with
- full pricing details.
- Clean and simple user interface for easy print/package ordering.

#### **Photographer Administration**

- Photographers manage their own website, events and Orders.
- Easy and efficient uploading of any size file. The site auto sizes and uploads image files.
- User definable categories.
- Single click editing and sorting.
- Event password protection.
- Multiple Event Pricing. Assign either standard individual print pricing or design package prices.
- Automatic Event Notifier: TheOurPhotoEvent.com server automatically notifies the photographer when:
- A new event is ready for editing.
- An online sale has been placed.
- An event is about to expire.