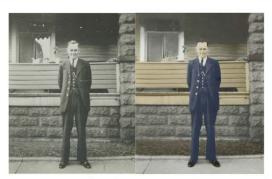

# **Digital Restoration**

### FROM FILM OR PRINTS

In the past Restoration and Print Enhancement were accomplished thru air brushing, penciling, and spraying. What once was difficult or near impossible, is now practical,... such as combining elements from different images, changing heads from one pose of a group shot to another, completely changing background, or adding special effects to an image or part of an image. We can also add color to black and white photographs, create Sepia tone and Monochrome prints. These are only a few of the applications that are possible.

#### OUTPUT....

We use LED and LASER digital printers for printing directly paper:

| Digital Print | Up to 30 x 40" (print size) |
|---------------|-----------------------------|

**RESTORATIONS:** We offer a complete Restoration Department. Photographs and family heirlooms that are worn, faded, cracked, and were once considered beyond repair, can be restored to their original splendor and be kept as family treasures for future generations to enjoy.