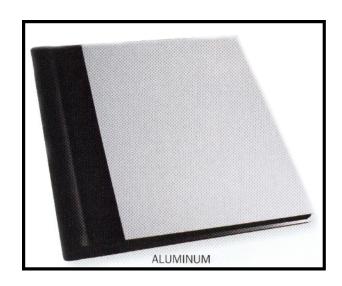

Panorama Spreads are not recommended for this album Gold Stamping \$6.50 available on Front Cover Book

**Cover Wrap .....\$15.00** 

The **MIRA ALBUM** offers you the look of flush mounted album with a <u>Brushed Aluminum</u> cover with coordinating heavy stock pages in black. This is a must have for that modern bride looking for something different. Available in 8x10 or 10x10.