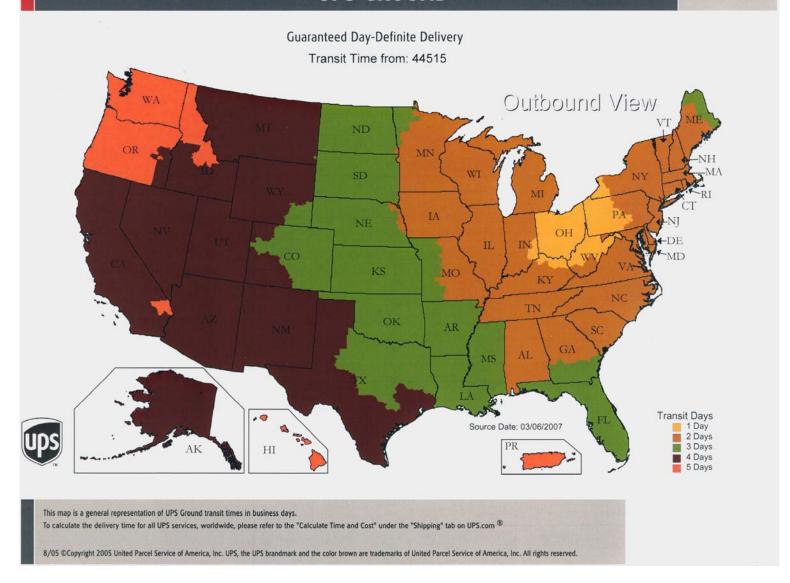

m basic blemishes, glass glare, stray hairs, background changes, background flaws, shine on face, swap heads, open eyes and more.

Retouching starts as low as \$3.95 per file.

We also offer pretouching. When you send in your files for proofing, we run them thru our automated retouch software that removes up to 95% of the blemishes. Photographers who are showing their customers retouched proofs have shown a 24% up sale from their customers. Another service TPI offers to keep you behind the camera and away from the computer. Pretouch your files for \$1.99 per file.





#### NOTE PADS

### Our NEW item just in time for the Upcoming Season

Only \$6.99 for 100 in 4-Pads of 25

## These are PERFECT for the "ADDITIONAL" sale for Seniors, Weddings, Families, Sport Teams



#### **UPS GROUND**