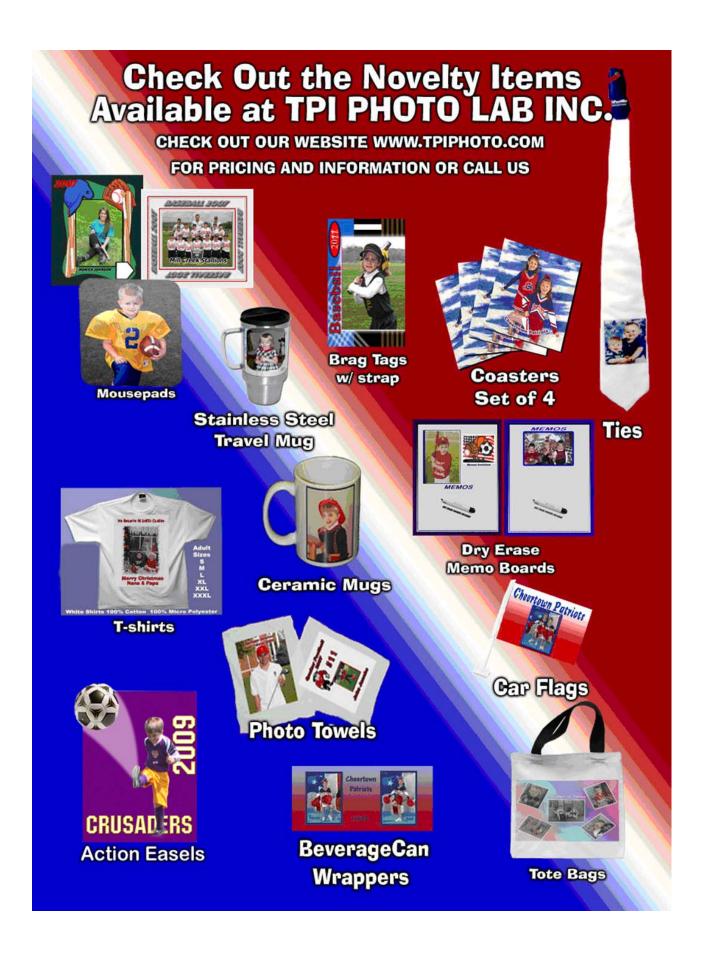

# SPECIALTY ITEMS

**ITEMS FOR ALL OCCASIONS** 

A NEW LINE OF SPECIALITY ITEMS: Boost your sales for Sports, Schools, Mothers Day, Fathers Day, Christmas, Easter or any Special Occasion.

| ITEM                             | PRICE   | ITEM                        | PRICE   |
|----------------------------------|---------|-----------------------------|---------|
| Ceramic Mugs                     | \$10.95 | 4 – Drink Coasters          | \$ 6.75 |
| 8" x 9" Mouse Pad (Team or Ind.) | 6.95    | 11 x 18 Sport Towel         | 8.95    |
| T-Shirt (Adult) S M L XL         | 16.75   | Car Flags                   | 10.95   |
| T-Shirt XXL XXXL                 | 20.75   | Home Plate Sport Plaque     | Call    |
| Ties                             | 10.00   | Football Sport Plaque       | Call    |
| Tote Bags                        | 11.50   | <b>Hot Shot Sport Decal</b> | 9.25    |
| Action Easel                     | 15.95   | Pix Pen by Parker Pens      | 3.93    |
|                                  |         |                             |         |
|                                  |         |                             |         |
|                                  |         |                             |         |
|                                  |         |                             |         |
|                                  |         |                             |         |
|                                  |         |                             |         |