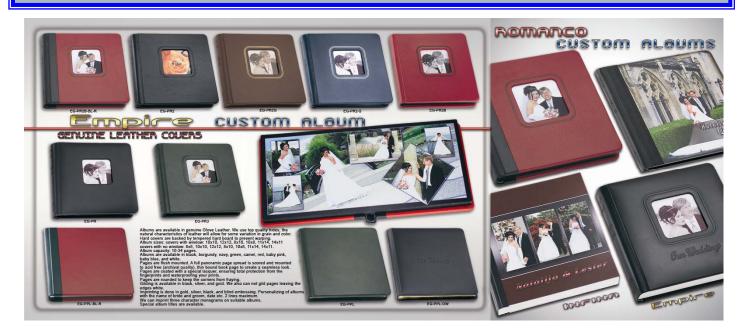

## WEDDING ALBUMS Romanco Standard

For the Photographer who wants to spend their valuable time photographing and promoting their business, not sitting at the computer for hours or days designing Wedding Albums, we offer 2 solutions.

The *ROMANCO* is available in **Black and Maroon** with **Our Wedding Embossed in the cover or No Title and with a Cover Opening of 4 ¼ x 4 ¼ or no Cover Opening.

This album can also display a Panorama spread.** 

## WEDDING ALBUMS Romanco Custom

The *Infinia*, *Empire & Empire Pro* are CUSTOM panoramic, flush mount albums made to highlight your creations. Each album is handcrafted to meet your specific needs for your clients. With different colors and sizes, these albums will artfully showcase your work and increase your studio sales.

#### **Romanco Custom**

### **Romanco Custom**

Below are the sizes and prices of the Romanco Custom Style Albums.

NOTE: If duplicate albums are ordered there is no design charge on the add'l albums!!

NOTE: Prices in table below are for panorama size spreads.

| Cover Style                              | 16x8<br>(8x8) | 20x10<br>(10x10) | 24x12<br>(12x12) | 16x10<br>(8x10) | 20x8<br>(10x8) | 22x14<br>(11x14) | 28x11<br>(14x11) |
|------------------------------------------|---------------|------------------|------------------|-----------------|----------------|------------------|------------------|
| <b>Empire Album Cover Bonded Leather</b> | \$ 78.00      | \$ 85.00         | \$105.00         | \$80.00         | \$80.00        | \$105.00         | \$115.00         |
| <b>Personalization P/Line</b>            | 11.00         | 11.00            | 11.00            | 11.00           | 11.00          | 11.00            | 11.00            |
| Monogram                                 | 16.00         | 16.00            | 16.00            | 16.00           | 16.00          | 16.00            | 16.00            |
| Names of B&G in 60pt. Helvetica Med.     | 28.00         | 28.00            | 28.00            | 28.00           | 28.00          | 28.00            | 28.00            |
|                                          |               |                  |                  |                 |                |                  |                  |
| Infina Cover                             | 67.00         | 76.50            | 80.25            | 70.00           | 74.00          | 85.50            | 89.50            |
| <b>Empire Pro Cover</b>                  | 87.00         | 99.75            | 109.80           | 95.50           | 91.75          | 110.00           | 125.00           |
| Panorama Spread                          | 14.25         | 14.75            | 18.75            | 14.25           | 14.25          | 23.10            | 25.10            |
| Page Design by Lab                       | 12.00         | 12.00            | 12.00            | 12.00           | 12.00          | 12.00            | 12.00            |