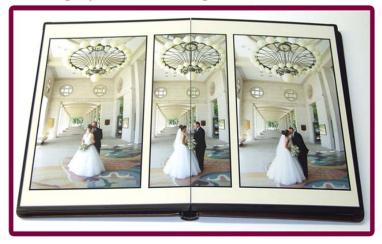

The *ROMANCO* is available in **Black and Maroon** with **Our Wedding Embossed in the cover or No Title and with a Cover Opening of 4 ¼ x 4 ¼ or no Cover Opening.

This album can also display a Panorama spread.** 

Remember a Panorama spread counts as 2 Pages.