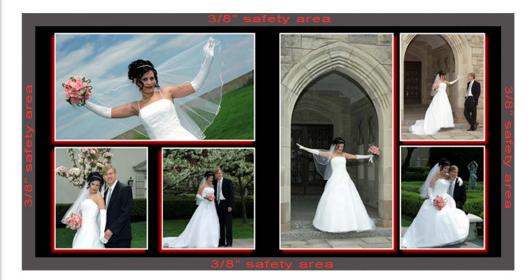

All designs should be created with a 3/8" safety margin within the design on the outside edges. We will trim 1/8" off the finished book on the three outside edges.

If you will be ordering clones, submit appropriately sized files for both original order and the clone order. If you are ordering a 10x10 album and a 8x8 clone, we will need 20x10 files for 10x10 album and 16x8 files for the 8x8 clone. Note that when scaling down from the larger size files to a smaller size, the safety margin is reduced and should be accordingly adjusted so that the design is not compromised during the page block trimming.