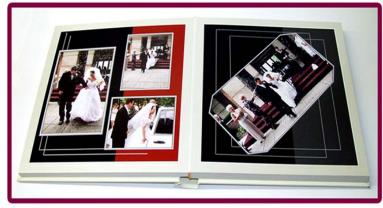

## WEDDING ALBUMS Romanco Standard

For the Photographer who wants to spend their valuable time photographing and promoting their business, not sitting at the computer for hours or days designing Wedding Albums, we offer 2 solutions.

**FINISHED:** Album, Assembly, Prints and Spray

**DESIGN and FINISHED: Designed Pages, Album, Assembly, Prints and Spray** 

#### There are 2 Page Block Options:

**BASIC PAGE BLOCK**: Album has Liner on cover page, print is on right (no panorama print can be used)

**STANDARD PAGE BLOCK**: Album has no cover liner, first print is attached to cover on left (can be used for panorama print)