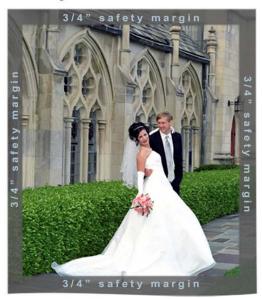

#### Image safety area for

Empire proces

Cover image design should be created with a 3/4" safety margin within the design on the outside edges. We will fold 3/4" off the finished book on the three outside edges.

#### Album size Cover Image size

| 10x8  | VV-10.25 X H-9.75 |
|-------|-------------------|
| 10x10 | W-10.25 X H-11.75 |
| 12x12 | W-12.25 X H-13.75 |
| 11x14 | W-11.25 X H-15.75 |
| 14x11 | W-14.25 X H-12.75 |
|       |                   |