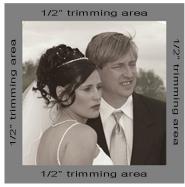

All designs should be created with a 3/8" safety margin within the design on the outside edges. We will trim 1/8" off the finished book on the three outside edges.

If you will be ordering clones, submit appropriately sized files for both original order and the clone order. If you are ordering a 10x10 album and a 8x8 clone, we will need 20x10 files for 10x10 album and 16x8 files for the 8x8 clone. Note that when scaling down from the larger size files to a smaller size, the safety margin is reduced and should be accordingly adjusted so that the design is not compromised during the page block trimming.