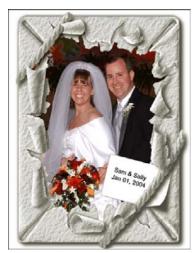

## WEDDING ALBUMS Romanco Standard

For the Photographer who wants to spend their valuable time photographing and promoting their business, not sitting at the computer for hours or days designing Wedding Albums, we offer 2 solutions.

The *ROMANCO* is available in **Black and Maroon** with **Our Wedding Embossed in the cover or No Title and with a Cover Opening of 4 ¼ x 4 ¼ or no Cover Opening.

This album can also display a Panorama spread.** 