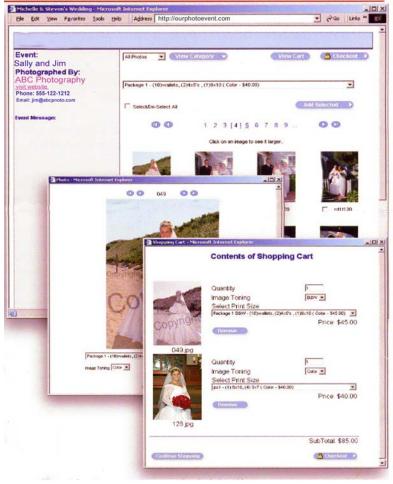

#### OurPhotoEvent.com has all the advanced features packed into the user interface. But, is still simple and easy to use.

Some features include:

#### **Event Page**

- Event info and photographer information.
- Variable Sized Thumbnails. Your clients can choose from 4 different sized thumbnails for viewing.
- Easy Page & Category Navigation, Jump from page to page or category to category with a single mouse click.

#### **Enlargement Window**

- Watermark and image protection to guard against illegal reproduction.
- Navigation buttons for fast large image viewing.
- Selectable image toning color, black & white or
- Multiple pricing options photographers can set standard or package prices for any event.

#### **Shopping Cart**

- Secure socket layer 128-byte encryption security.
- Shopping cart displays file numbers and thumbnails of purchased images (including toning) along with
- full pricing details.
- Clean and simple user interface for easy print/package ordering.