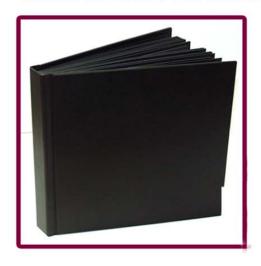

## **WEDDING ALBUMS**

## **Superior**

Below are the Sizes and Prices of the **Superior Flush Mounted Album**. Available in **BLACK & CHOCOLATE**.

Add \$8.00 for 3X3"Cover window (Available on 8x8-8x10-10X10)

NOTE: IF DUPLICATE ALBUMS ARE ORDERED THERE IS NO DESIGN CHARGE ON THE ADD'L ALBUMS!!