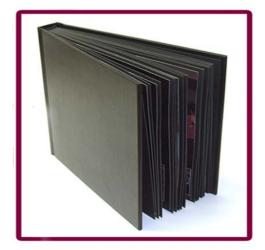

#### **DESTINY**

The Destiny is a beautifully hand crafted bonded leather flush bound album. The Destiny is designed for a simply elegant presentation. Each Destiny includes a bonded leather slip in case.

We picked this album to give you an edge when interviewing your prospective Brides, for it's quality and price. The album only is offered in Black in 10x10 and 5x5, 24 pages with NO window available on the cover.