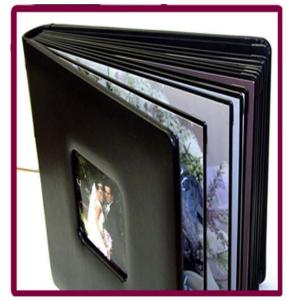

## WEDDING ALBUMS Romanco Standard

For the Photographer who wants to spend their valuable time photographing and promoting their business, not sitting at the computer for hours or days designing Wedding Albums, we offer 2 solutions.

The *ROMANCO* is available in **Black and Maroon** with **Our Wedding Embossed in the cover or No Title and with a Cover Opening of 4 ¼ x 4 ¼ or no Cover Opening.

This album can also display a Panorama spread.** 