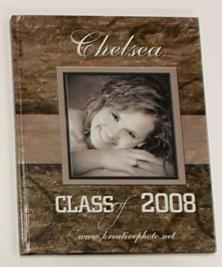

## WEDDING ALBUMS Romanco Standard

For the Photographer who wants to spend their valuable time photographing and promoting their business, not sitting at the computer for hours or days designing Wedding Albums, we offer 2 solutions.

**FINISHED:** Album, Assembly, Prints and Spray

**DESIGN and FINISHED: Designed Pages, Album, Assembly, Prints and Spray** 

#### There are 2 Page Block Options:

**BASIC PAGE BLOCK**: Album has Liner on cover page, print is on right (no panorama print can be used)

**STANDARD PAGE BLOCK**: Album has no cover liner, first print is attached to cover on left (can be used for panorama print)

The *ROMANCO* is available in **Black and Maroon** with **Our Wedding Embossed in the cover or No Title and with a Cover Opening of 4 ¼ x 4 ¼ or no Cover Opening.

This album can also display a Panorama spread.** 

The cost of Personalizing the album is \$8.35 per line in Gold or Silver.

Available on Front Cover Only.

Add \$5.00 for a 4 1/4 x 4 1/4 Cover Opening.

NOTE: IF DUPLICATE PRINTS ARE ORDERED THERE IS NO DESIGN CHARGE ON THE ADD'L ALBUMS!!